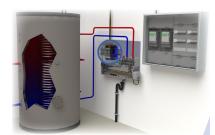

If you use the **ASKO**WALL+ the energy manager and the power pack are placed in the junction box mounted on it. However, the energy meter is still installed at the house node.

The **ASKO**WALL+ is designed for easy installation on any conventional heating buffer tank in order to generate energy-efficient, gentle high-temperature stratification for the user. For this purpose, the **ASKO**WALL+ can be connected directly to the respective heating buffer tank.

Page

ASKOHEAT+ screw-in and flange heater together with ASKOSET+

ASKOWALL+ incl. ASKOHEAT+ screw-in heater together with ASKOSET+

Targeted increase in self-consumption through prioritisation and control: