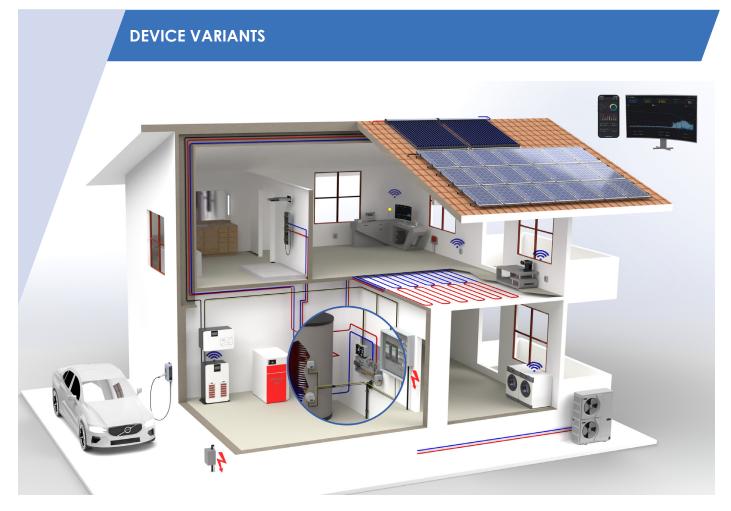

## **ASKOFAMILY+** EVERYTHING REQUIRED FOR SURPLUS PV POWER STORAGE

- ASKOHEAT+ Screw-in and flange heater
- ASKOWALL+ Wall console ready for connection
- ASKOSET+ Energy meter and energy manager
- ASKOHOME+ app

## THE ASKOHEAT+ IS USED WITH THE ASKOSET+

The **ASKO**HEAT+ converts your electricity surplus from the PV system, wind turbine, water turbine or CHP into heat and stores it in your buffer tank / boiler in the house. This heat is then available when needed. The whole thing is easy to install thanks to the finished cable connector system.

Page

ASKOHEAT+ screw-in and flange heater together with ASKOSET+

ASKOWALL+ incl. ASKOHEAT+ screw-in heater together with ASKOSET+

Targeted increase in self-consumption through prioritisation and control: