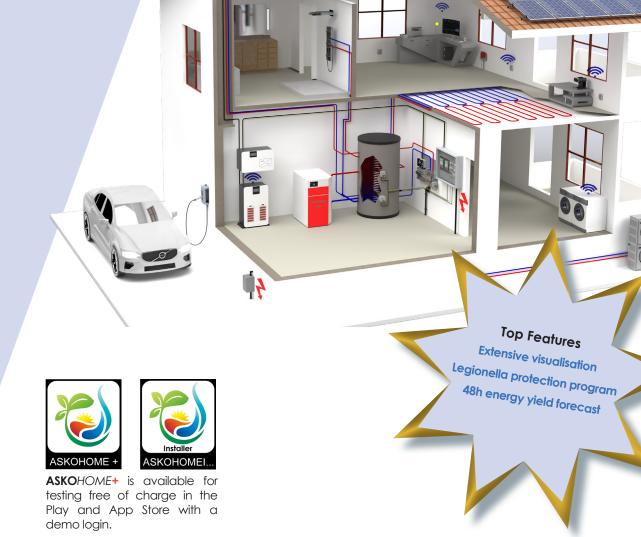

## **ASKOFAMILY+** EVERYTHING REQUIRED FOR SURPLUS PV POWER STORAGE

- ASKOHEAT+ Screw-in and flange heater
- ASKOWALL+ Wall console ready for connection
- ASKOSET+ Energy meter and energy manager
- ASKOHOME+ app

The **ASKO**HOME+ app is a product for the visualisation and optimisation of selfproduced electricity from a photovoltaic system. The purchase price includes the first year. From the second year, the app will then be subject to a fee. The app offers the PV owner the following functionalities:

- Clear dashboard with the most important key figures of the PV system
- Visual representation of the energy flows including ASKOHEAT+
- Several ASKOHEAT+ can be controlled and prioritised
- Quick overview of the last 7 days of production, self-consumption and grid purchases
- Detailed daily, monthly and yearly views, degree of self-sufficiency, etc.
- Setting the prioritisation of the connected devices
- Etc.