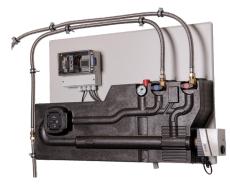

If you use the **ASKO**WALL+ the energy manager and the power pack are placed in the junction box mounted on it. However, the energy meter is still installed at the house node.

The **ASKO**WALL+ is designed for easy installation on any conventional heating buffer tank in order to generate energy-efficient, gentle high-temperature stratification for the user. For this purpose, the **ASKO**WALL+ can be connected directly to the respective heating buffer tank.