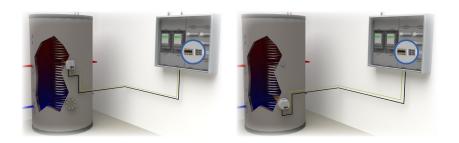

## THE ASKOHEAT+ IS USED WITH THE ASKOSET+

The **ASKO**HEAT+ converts your electricity surplus from the PV system, wind turbine, water turbine or CHP into heat and stores it in your buffer tank / boiler in the house. This heat is then available when needed. The whole thing is easy to install thanks to the finished cable connector system.

The heating element can be controlled via LAN, Modbus TCP / RTU, REST API JSON and 0-10V.

The **ASKO**HEAT+ flange and screw-in heaters are produced as Incoloy 825 versions, suitable for a simple direct mounting in all heating and drinking water tanks.

Page

ASKOHEAT+ screw-in and flange heater together with ASKOSET+

ASKOWALL+ incl. ASKOHEAT+ screw-in heater together with ASKOSET+

Targeted increase in self-consumption through prioritisation and control: